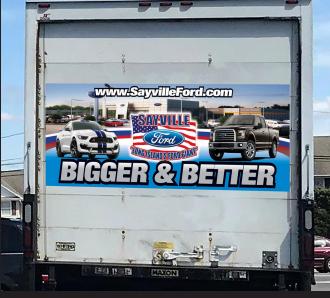

### BACK ATTACK ADVERTISEMENT

Entire Rear FOR LOCAL ADVERTISING

# SUPER TAIL ADVERTISEMENT

48"x48"
FOR LOCAL ADVERTISING

## TAIL ADVERTISEMENT

24"x48"
FOR LOCAL ADVERTISING