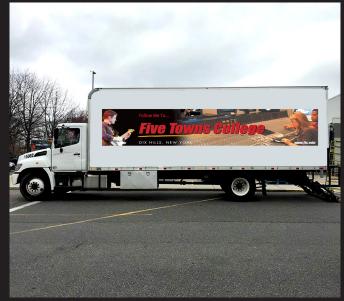

### KING KONG ADVERTISEMENT

Entire Drivers Side FOR LOCAL ADVERTISING

### QUEEN KONG ADVERTISEMENT

Entire Passenger Side FOR LOCAL ADVERTISING