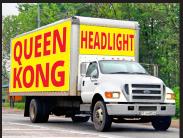

### QUEEN KONG ADVERTISEMENT

Entire Passenger Side FOR LOCAL ADVERTISING

#### **HEADLIGHT ADVERTISEMENT**

(24x72) 2'x6'

FOR LOCAL ADVERTISING