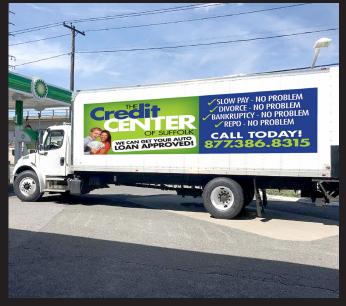

### KING KONG ADVERTISEMENT

Entire Drivers Side FOR LOCAL ADVERTISING

### QUEEN KONG ADVERTISEMENT

Entire Passenger Side FOR LOCAL ADVERTISING