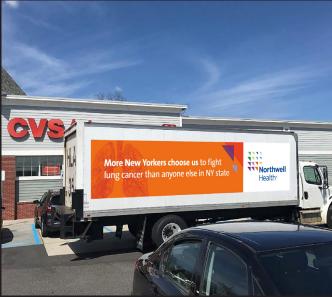

### "SIZE DOES MATTER"

Mack Daddy Ads are "Mobile Billboards" that provide large format, highly visible ad space located on the sides, rear, and front of commercial vehicles. These High-Impact Ads ensure Brand Recognition.

### KING KONG ADVERTISEMENT

Entire Drivers Side FOR LOCAL ADVERTISING

### KING ADVERTISEMENT

(30x144) 2.5'x12' FOR LOCAL ADVERTISING