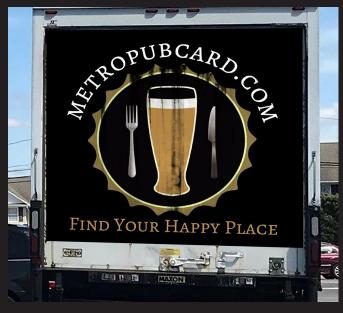

### BACK ATTACK ADVERTISEMENT

Entire Rear FOR LOCAL ADVERTISING

# SUPER TAIL ADVERTISEMENT

48"x48"
FOR LOCAL ADVERTISING

## TAIL ADVERTISEMENT

24"x48"
FOR LOCAL ADVERTISING