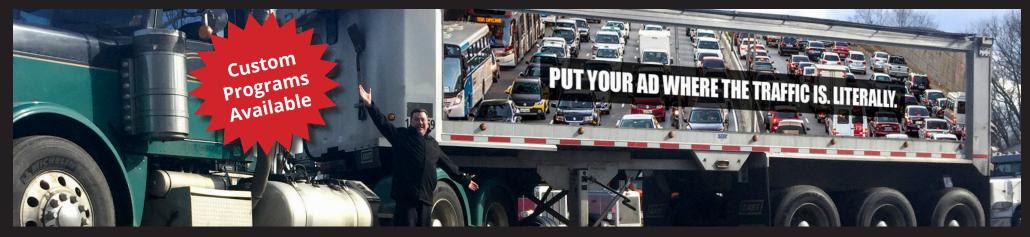

### KING KONG ADVERTISEMENT

Entire Drivers Side FOR LOCAL ADVERTISING

# SUPER KING ADVERTISEMENT

(48x144) 4'x12'
FOR LOCAL ADVERTISING

### KING ADVERTISEMENT

(30x144) 2.5'x12' FOR LOCAL ADVERTISING













### QUEEN KONG ADVERTISEMENT

Entire Passenger Side FOR LOCAL ADVERTISING

# SUPER QUEEN ADVERTISEMENT

(48x144) 4'x12'
FOR LOCAL ADVERTISING

### QUEEN ADVERTISEMENT

(30x144) 2.5'x12'
FOR LOCAL ADVERTISING













Visit us @ MackDaddyAds.com

### BACK ATTACK ADVERTISEMENT

Entire Rear FOR LOCAL ADVERTISING

# SUPER TAIL ADVERTISEMENT

48"x48"
FOR LOCAL ADVERTISING

## TAIL ADVERTISEMENT

24"x48"
FOR LOCAL ADVERTISING













#### **HEADLIGHT ADVERTISEMENT**

(24x72) 2'x6'

FOR LOCAL ADVERTISING







### FOR ADVERTISING ON THE L.I.E. AND INTERSTATES









Visit us @ MackDaddyAds.com

### **CONTACT US TODAY**

To help plan your marketing program.



A division of Creative Solutions USA Inc. creativesolutionsusainc@gmail.com Box Trucks | Tractor Trailers | Luxury Buses

#### **Kevin Biscardi**

**New Business Development** 

631-648-8055

kbiscardi@mackdaddyads.com

www.mackdaddyads.com 19 Arbor Lane, Centereach, NY 11720