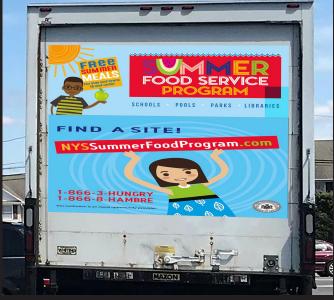

### BACK ATTACK ADVERTISEMENT

Entire Rear FOR LOCAL ADVERTISING

# SUPER TAIL ADVERTISEMENT

48"x48"
FOR LOCAL ADVERTISING

## TAIL ADVERTISEMENT

24"x48"
FOR LOCAL ADVERTISING