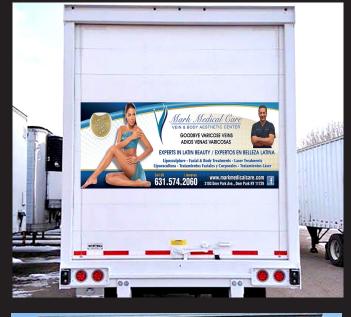

### BACK ATTACK ADVERTISEMENT

Entire Rear FOR LOCAL ADVERTISING

# SUPER TAIL ADVERTISEMENT

48"x48"
FOR LOCAL ADVERTISING

## TAIL ADVERTISEMENT

24"x48"
FOR LOCAL ADVERTISING