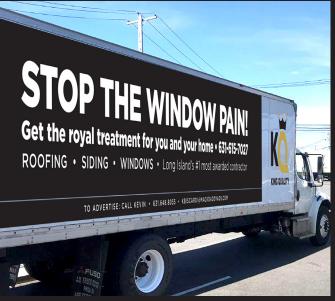

### "SIZE DOES MATTER"

Mack Daddy Ads are "Mobile Billboards" that provide large format, highly visible ad space located on the sides, rear, and front of commercial vehicles. These High-Impact Ads ensure Brand Recognition.

### KING KONG ADVERTISEMENT

Entire Drivers Side FOR LOCAL ADVERTISING

### KING ADVERTISEMENT

(30x144) 2.5'x12' FOR LOCAL ADVERTISING