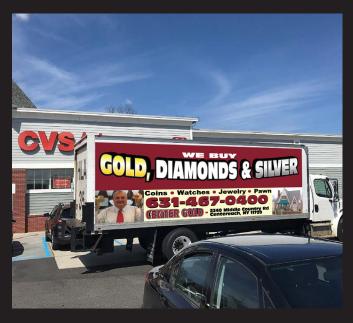

### "SIZE DOES MATTER"

Mack Daddy Ads are "Mobile Billboards" that provide large format, highly visible ad space located on the sides, rear, and front of commercial vehicles. These High-Impact Ads ensure Brand Recognition.

### KING KONG ADVERTISEMENT

Entire Drivers Side FOR LOCAL ADVERTISING

### KING ADVERTISEMENT

(30x144) 2.5'x12' FOR LOCAL ADVERTISING