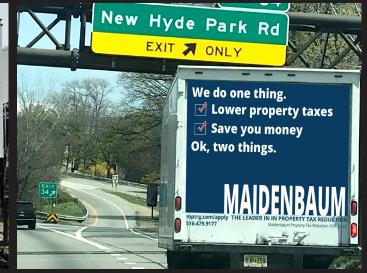

### "SIZE DOES MATTER"

Mack Daddy Ads are "Mobile Billboards" that provide large format, highly visible ad space located on the sides, rear, and front of commercial vehicles. These High-Impact Ads ensure Brand Recognition.

### "PARKETING MARKETING"

ADVERTISING

GENERATES 2.5 TIMES
MORE ATTENTION THAN
A STATIC BILLBOARD.

Hello?

In Manhattan, the North Shore, South Shore, Middle of the Island or the East End, our fleets deliver locally...on all the main roads.