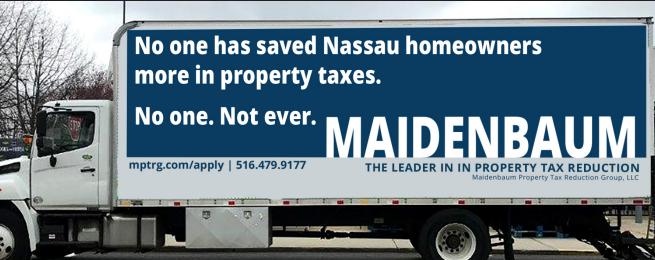

### "SIZE DOES MATTER"

Mack Daddy Ads are "Mobile Billboards" that provide large format, highly visible ad space located on the sides, rear, and front of commercial vehicles. These High-Impact Ads ensure Brand Recognition.

### "PARKETING MARKETING"

ADVERTISING

GENERATES 2.5 TIMES
MORE ATTENTION THAN
A STATIC BILLBOARD.

Hello?

In Manhattan, the North Shore, South Shore, Middle of the Island or the East End, our fleets deliver locally...on all the main roads.