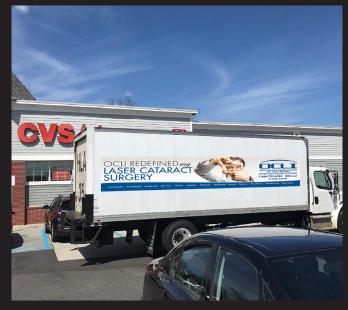

### "SIZE DOES MATTER"

Mack Daddy Ads are "Mobile Billboards" that provide large format, highly visible ad space located on the sides, rear, and front of commercial vehicles. These High-Impact Ads ensure Brand Recognition.

### KING KONG ADVERTISEMENT

Entire Drivers Side FOR LOCAL ADVERTISING

### KING ADVERTISEMENT

(30x144) 2.5'x12' FOR LOCAL ADVERTISING