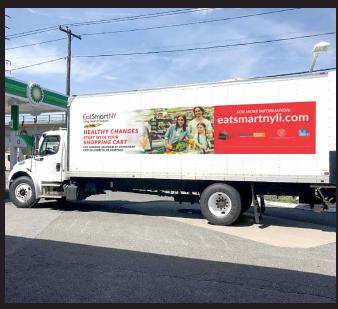

### KING KONG ADVERTISEMENT

Entire Drivers Side FOR LOCAL ADVERTISING

### QUEEN KONG ADVERTISEMENT

Entire Passenger Side FOR LOCAL ADVERTISING