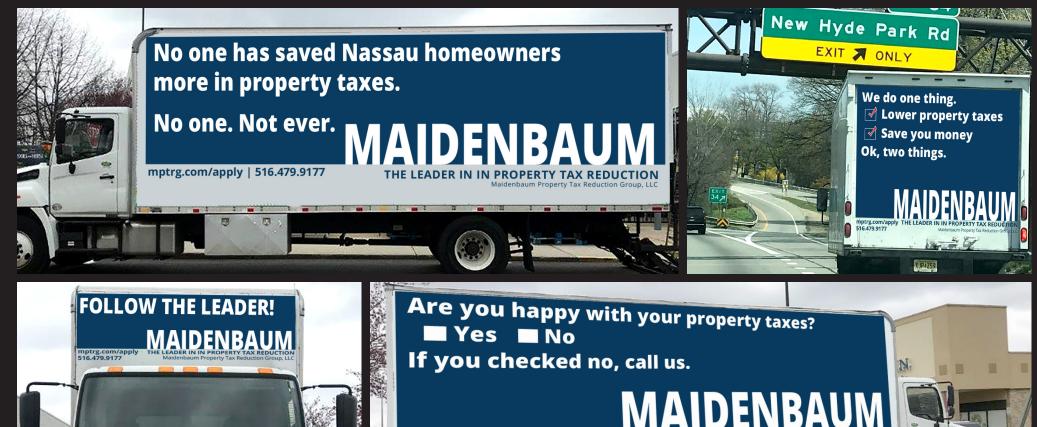

## "SIZE DOES MATTER"

Mack Daddy Ads are "**Mobile Billboards**" that provide **large format, highly visible ad space** located on the sides, rear, and front of commercial vehicles. These **High-Impact Ads** ensure **Brand Recognition.** 

**We have a front door delivering model.** Our trucks are always working as your *"Brand Recognition" Employees*.

### FULL WRAP ADVERTISEMENT

Visit us @ MackDaddyAds.com

mptrg.com/apply | 516.479.9177