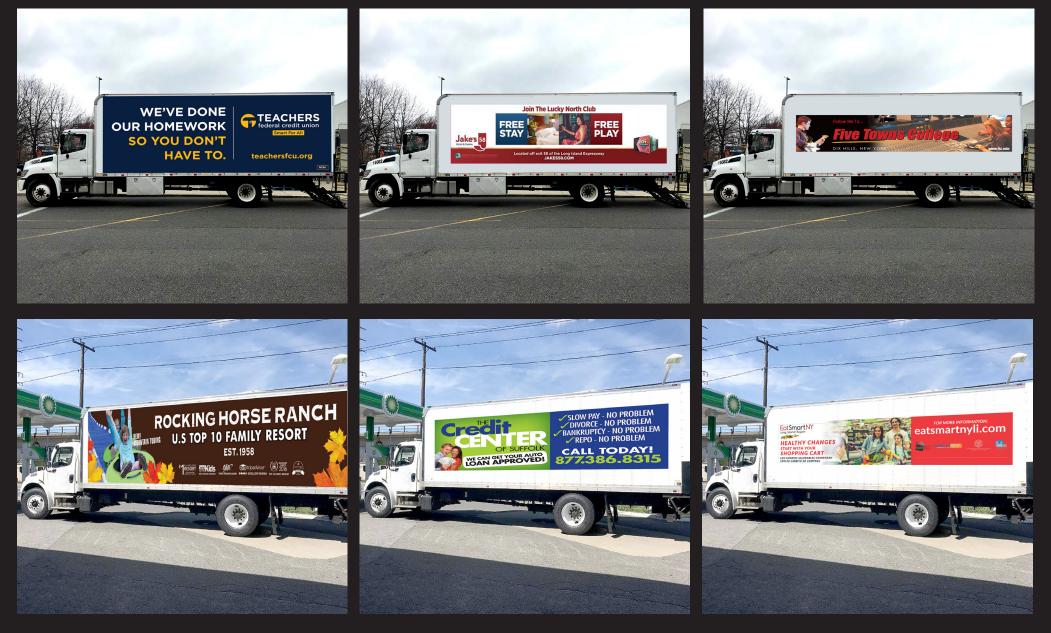

## "SIZE DOES MATTER"

Mack Daddy Ads are "**Mobile Billboards**" that provide **large format, highly visible ad space** located on the sides, rear, and front of commercial vehicles. These **High-Impact Ads** ensure **Brand Recognition.** 

**We have a front door delivering model.** Our trucks are always working as your *"Brand Recognition" Employees*.

### FULL WRAP ADVERTISEMENT

Visit us @ MackDaddyAds.com

mptrg.com/apply | 516.479.9177