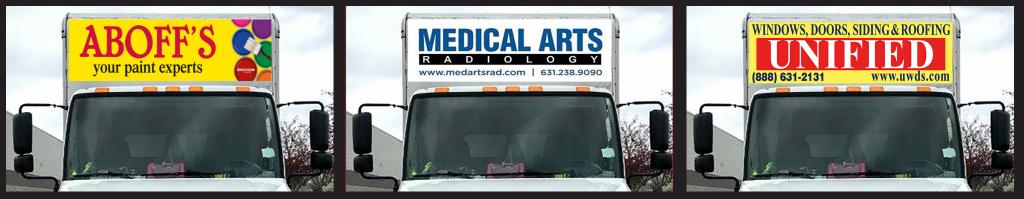

## "SIZE DOES MATTER"

Mack Daddy Ads are "**Mobile Billboards**" that provide **large format, highly visible ad space** located on the sides, rear, and front of commercial vehicles. These **High-Impact Ads** ensure **Brand Recognition.** 

#### **HEADLIGHT ADVERTISEMENT**

#### (24x72) 2'x6' FOR LOCAL ADVERTISING