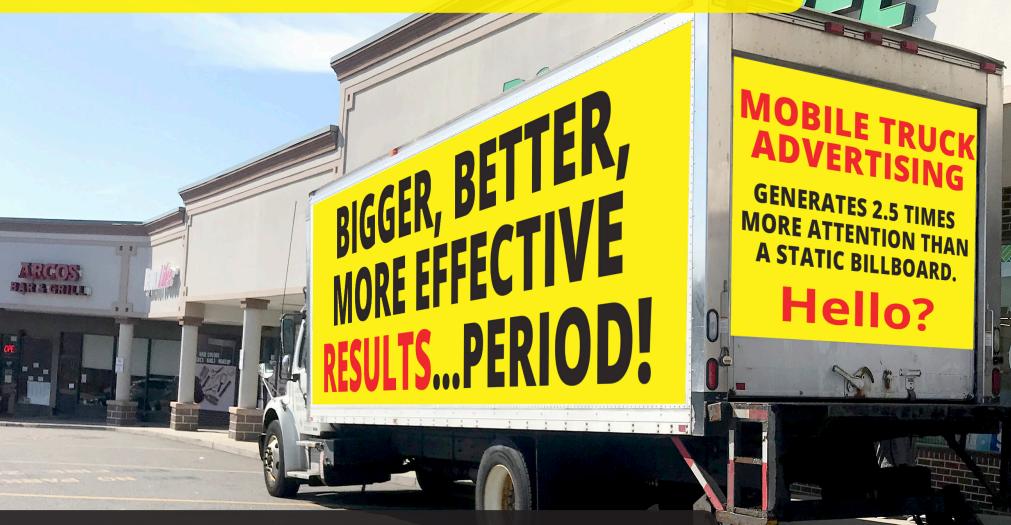

## "SIZE DOES MATTER"

Mack Daddy Ads are "**Mobile Billboards**" that provide **large format, highly visible ad space** located on the sides, rear, and front of commercial vehicles. These **High-Impact Ads** ensure **Brand Recognition.** 