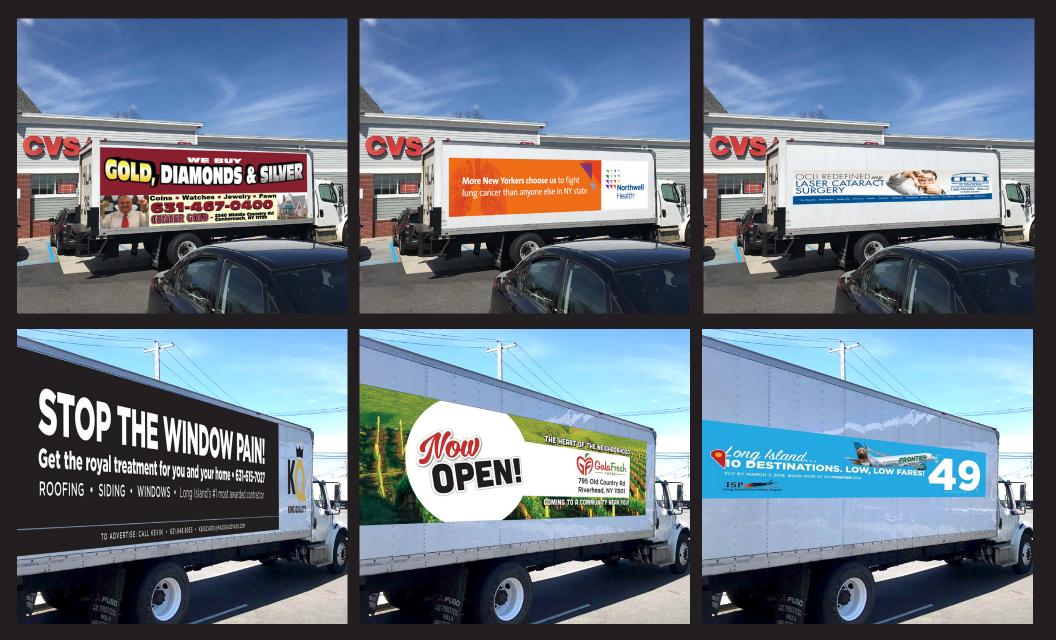

## "SIZE DOES MATTER"

Mack Daddy Ads are "**Mobile Billboards**" that provide **large format, highly visible ad space** located on the sides, rear, and front of commercial vehicles. These **High-Impact Ads** ensure **Brand Recognition.** 

**We have a front door delivering model.** Our trucks are always working as your *"Brand Recognition" Employees*.

### FULL WRAP ADVERTISEMENT

Visit us @ MackDaddyAds.com

mptrg.com/apply | 516.479.9177