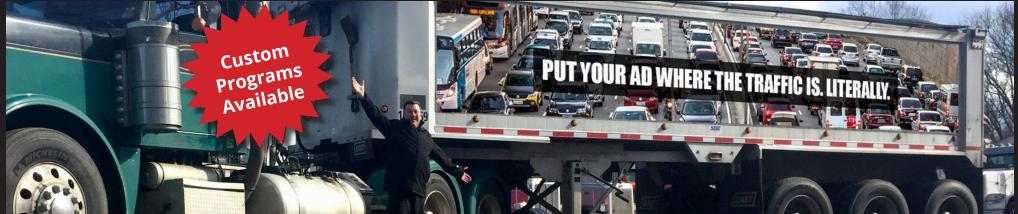

## A NEW MEDIA ALTERNATIVE

As Americans continue to use technology:

TV, Radio, Newspapers, and Online Advertising has become less effective. *Ads can be SKIPPED, BLOCKED, TUNED OUT OR TURNED OFF.* WE... CAN'T!

## "SIZE DOES MATTER"

Mack Daddy Ads are "**Mobile Billboards**" that provide **large format, highly visible ad space** located on the sides, rear, and front of commercial vehicles. These **High-Impact Ads** ensure **Brand Recognition.** 