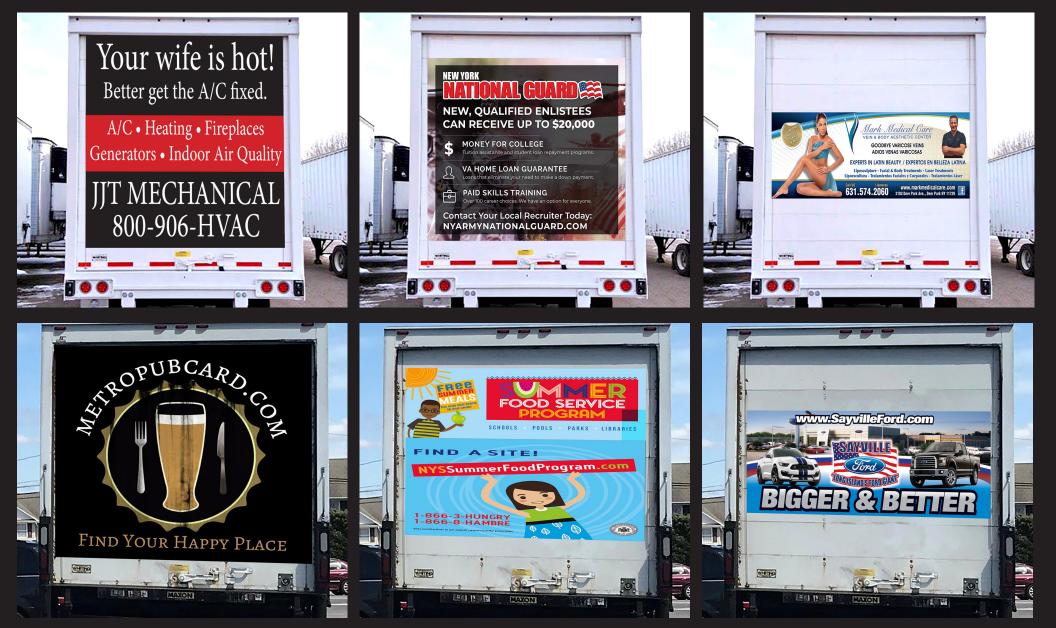

### BACK ATTACK ADVERTISEMENT

#### Entire Rear FOR LOCAL ADVERTISING

#### SUPER TAIL ADVERTISEMENT

48"x48" FOR LOCAL ADVERTISING

#### TAIL ADVERTISEMENT 24"x48"

FOR LOCAL ADVERTISING