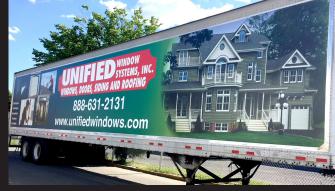

## "SIZE DOES MATTER"

Mack Daddy Ads are "**Mobile Billboards**" that provide **large format, highly visible ad space** located on the sides, rear, and front of commercial vehicles. These **High-Impact Ads** ensure **Brand Recognition.** 

**We have a front door delivering model.** Our trucks are always working as your *"Brand Recognition" Employees*.